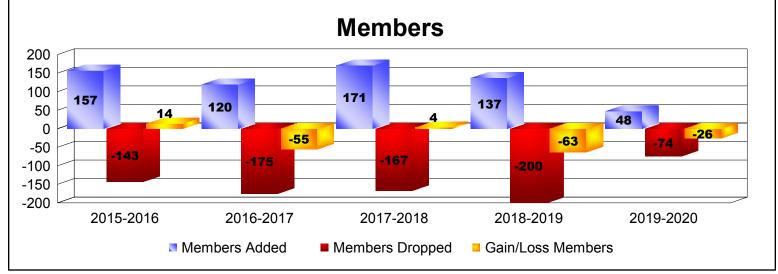

District 104 D

As of December 2019 Cumulative

| Year      | New<br>Clubs | Dropped<br>Clubs | Gain/<br>Loss<br>Clubs | New<br>Members | Charter<br>Members | Reinstate<br>Members | Transfer<br>Members | Total<br>Member<br>Added | Total<br>Members<br>Dropped | Gain/<br>Loss<br>Members |
|-----------|--------------|------------------|------------------------|----------------|--------------------|----------------------|---------------------|--------------------------|-----------------------------|--------------------------|
| 2015-2016 | 0            | 0                | 0                      | 134            | 0                  | 5                    | 18                  | 157                      | -143                        | 14                       |
| 2016-2017 | 0            | 0                | 0                      | 114            | 0                  | 3                    | 3                   | 120                      | -175                        | -55                      |
| 2017-2018 | 0            | 0                | 0                      | 105            | 4                  | 2                    | 60                  | 171                      | -167                        | 4                        |
| 2018-2019 | 0            | 0                | 0                      | 100            | 0                  | 2                    | 35                  | 137                      | -200                        | -63                      |
| 2019-2020 | 0            | 0                | 0                      | 46             | 0                  | 2                    | 0                   | 48                       | -74                         | -26                      |
| Average   | 0            | 0                | 0                      | 100            | 1                  | 3                    | 23                  | 127                      | -152                        | -25                      |